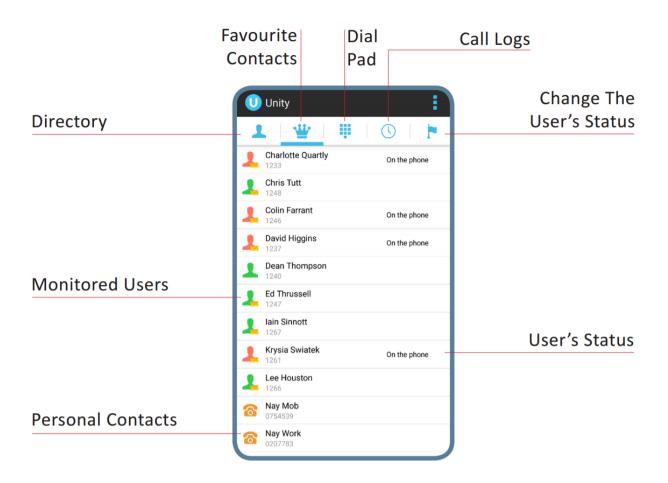

By layering smart call control options on top, and displaying the status of colleagues, Unity Mobile enhances communications and connectedness for mobile employees.

Visual indication of your colleagues' status

Buttons to simply conference and transfer

Instant message coworkers from anywhere Configure preferences to suit your working model

By tunnelling service out from the office phone system, Unity Mobile lets users project their business persona out to the mobile device. Any outbound calls will present the users' desk extension providing a total "one number" solution for mobile workers.