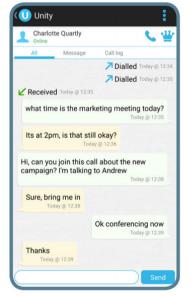

Buttons to simply conference and transfer

Instant message coworkers from anywhere Configure preferences to suit your working model

By tunnelling service out from the office phone system, Unity Mobile lets users project their business persona out to the mobile device. Any outbound calls will present the users' desk extension providing a total "one number" solution for mobile workers.