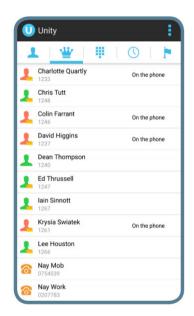

By layering smart call control options on top, and displaying the status of colleagues, Unity Mobile enhances communications and connectedness for mobile employees.

Visual indication of your colleagues' status

Buttons to simply conference and transfer

Instant message coworkers from anywhere Configure preferences to suit your working model

By tunnelling service out from the office phone system, Unity Mobile lets users project their business persona out to the mobile device. Any outbound calls will present the users' desk extension providing a total "one number" solution for mobile workers.