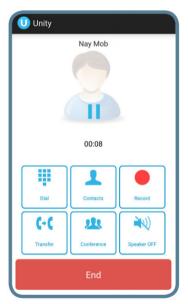

Buttons to simply conference and transfer

Instant message coworkers from anywhere Configure preferences to suit your working model

By tunnelling service out from the office phone system, Unity Mobile lets users project their business persona out to the mobile device. Any outbound calls will present the users' desk extension providing a total "one number" solution for mobile workers.

All calls made and recevied through Unity Mobile will use the underlying mobile cellular dialler, greatly simplifying setup and usability.

v1.0 www.t8lk.co.uk

| Call Control               | Hold/ Resume, Transfer and Conference inbound and outbound calls                                                                                                       |
|----------------------------|------------------------------------------------------------------------------------------------------------------------------------------------------------------------|
| Busy Lamp Field            | When in a WiFi zone Unity Mobile will graphically display the available/ engaged stats of your colleagues                                                              |
| Call Push/ Pull            | Pull live calls between your IP desk phone and Unity Mobile for a total mobility soultion                                                                              |
| Call Recording             | Record all inbound and outbound calls using the office extension call recording platform. Pause and resume recording to omit sensitive information                     |
| Integrated Directories     | Access all personal, company and internal user directories with dynamic search                                                                                         |
| Instant Messaging          | IM any other Unity (Desktop, Reception, Mobile, Agent or Supervisor) user in the Group or Enterprise                                                                   |
| Call Centre ACD State      | Configure ACD availability, toggling between Available, Unavailable and Wrap-Up                                                                                        |
| Call Through               | Utilize the Anywhere service to make outbound mobile calls using your office extension and number presentation                                                         |
| Call Back                  | Optionally have the office system call your mobile back and automically connect to your outgoing call. Often useful to avoid high outbound mobile charges when roaming |
| Supported Mobile Platforms | Android and iPhone                                                                                                                                                     |