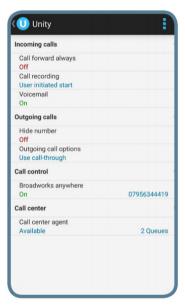

All calls made and recevied through Unity Mobile will use the underlying mobile cellular dialler, greatly simplifying setup and usability.

v1.0 www.t8lk.co.uk

| Call Control               | Hold/ Resume, Transfer and Conference inbound and outbound calls                                                                                                       |
|----------------------------|------------------------------------------------------------------------------------------------------------------------------------------------------------------------|
| Busy Lamp Field            | When in a WiFi zone Unity Mobile will graphically display the available/ engaged stats of your colleagues                                                              |
| Call Push/ Pull            | Pull live calls between your IP desk phone and Unity Mobile for a total mobility soultion                                                                              |
| Call Recording             | Record all inbound and outbound calls using the office extension call recording platform. Pause and resume recording to omit sensitive information                     |
| Integrated Directories     | Access all personal, company and internal user directories with dynamic search                                                                                         |
| Instant Messaging          | IM any other Unity (Desktop, Reception, Mobile, Agent or Supervisor) user in the Group or Enterprise                                                                   |
| Call Centre ACD State      | Configure ACD availability, toggling between Available, Unavailable and Wrap-Up                                                                                        |
| Call Through               | Utilize the Anywhere service to make outbound mobile calls using your office extension and number presentation                                                         |
| Call Back                  | Optionally have the office system call your mobile back and automically connect to your outgoing call. Often useful to avoid high outbound mobile charges when roaming |
| Supported Mobile Platforms | Android and iPhone                                                                                                                                                     |